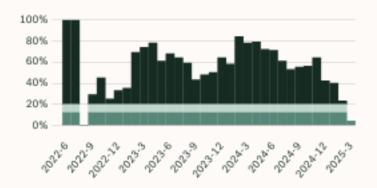

## Chilliwack Single Family Houses

APRIL 2025 - 5 YEAR TREND

#### Market Status

Buyers Market

Chilliwack is currently a **Buyers Market**. This means that **less than 12%** of listings are sold within **30 days**. Buyers may have a **slight advantage** when negotiating prices.