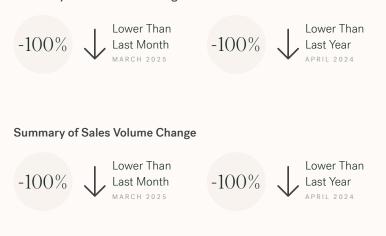

#### Sales-to-Active Ratio SINGLE FAMILY HOUSES SINGLE FAMILY TOWNHOUSES SINGLE FAMILY CONDOS Active Active Active Sales Sales Sales 0% 0% 0% **Buyers Market Buyers Market** Buyers Market HPI Benchmark Price (Average Price) HOUSES TOWNHOUSES CONDOMINIUMS No Sales No Sales No Sales (n) ±6 -100.0% Lower Than Last Month -100.0% Lower Than Last Month -100.0% Lower Than Last Month MARCH 2025 MARCH 2025 MARCH 2025 ↓ -100.0% Lower Than Last Year J -100.0% Lower Than Last Year J -100.0% Lower Than Last Year APRIL 2024 APRIL 2024 APRIL 2024

#### Summary of Sales Price Change