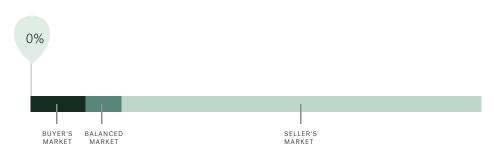

#### Sales-to-Active Ratio SINGLE FAMILY HOUSES SINGLE FAMILY TOWNHOUSES SINGLE FAMILY CONDOS Active Active Active Sales Sales Sales 0% 0% 0% **Buyers Market Buyers Market** Buyers Market HPI Benchmark Price (Average Price) HOUSES TOWNHOUSES CONDOMINIUMS No Sales No Sales No Sales (n) ±6 -100.0% Lower Than Last Month -100.0% Lower Than Last Month -100.0% Lower Than Last Month MARCH 2025 MARCH 2025 MARCH 2025 ↓ -100.0% Lower Than Last Year J -100.0% Lower Than Last Year J -100.0% Lower Than Last Year APRIL 2024 APRIL 2024 APRIL 2024

#### Market Status

Buyers Market

Chilliwack is currently a **Buyers Market**. This means that **less than 12%** of listings are sold within **30 days**. Buyers may have a **slight advantage** when negotiating prices.