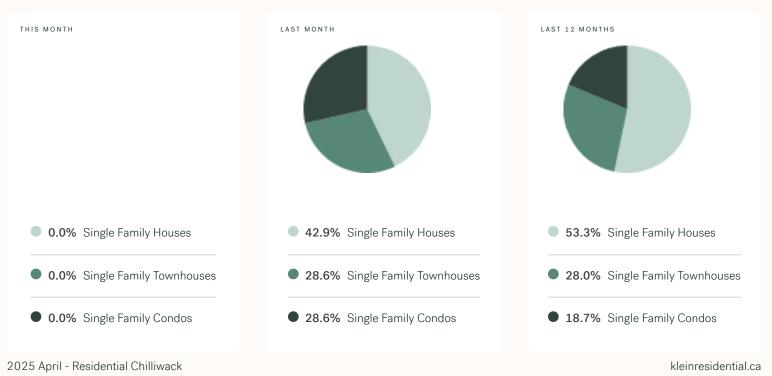

| Rosedale-Popkur  | m Ryder Lake           |
| Sardis-Vedder Sardis-West   | Vedder Watso      | n-Promontory    | Yale Road | Yarrow     | Young-Well     | Young-Yale       |                        |

## April 2025 Chilliwack Overview



#### Sales-to-Active Ratio SINGLE FAMILY HOUSES SINGLE FAMILY TOWNHOUSES SINGLE FAMILY CONDOS Active Active Active Sales Sales Sales 0% 0% 0% **Buyers Market Buyers Market** Buyers Market HPI Benchmark Price (Average Price) HOUSES TOWNHOUSES CONDOMINIUMS No Sales No Sales No Sales (n) ±6 -100.0% Lower Than Last Month -100.0% Lower Than Last Month -100.0% Lower Than Last Month MARCH 2025 MARCH 2025 MARCH 2025 ↓ -100.0% Lower Than Last Year J -100.0% Lower Than Last Year J -100.0% Lower Than Last Year APRIL 2024 APRIL 2024 APRIL 2024

#### Market Share



## Chilliwack Single Family Houses

APRIL 2025 - 5 YEAR TREND

#### Market Status

Buyers Market

Chilliwack is currently a **Buyers Market**. This means that **less than 12%** of listings are sold within **30 days**. Buyers may have a **slight advantage** when negotiating prices.





#### Sales Price









Number of Transactions



ROYAL LEPAGE

## Chilliwack Single Family Townhomes

APRIL 2025 - 5 YEAR TREND

#### Market Status

Buyers Market

Chilliwack is currently a **Buyers Market**. This means that **less than 12%** of listings are sold within **30 days**. Buyers may have a **slight advantage** when negotiating prices.





ROYAL LEPAGE

#### Summary of Sales Price Change



#### Sales Price



#### Sales-to-Active Ratio



Number of Transactions



## Chilliwack Single Family