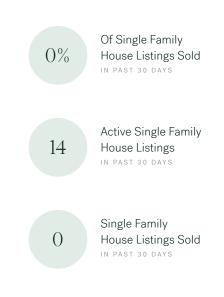

#### Sales-to-Active Ratio SINGLE FAMILY HOUSES SINGLE FAMILY TOWNHOUSES SINGLE FAMILY CONDOS Active Active Active Sales Sales Sales 0% 0% 0% **Buyers Market Buyers Market** Buyers Market HPI Benchmark Price (Average Price) HOUSES TOWNHOUSES CONDOMINIUMS No Sales No Sales No Sales (n) ±6 -100.0% Lower Than Last Month -100.0% Lower Than Last Month -100.0% Lower Than Last Month MARCH 2025 MARCH 2025 MARCH 2025 ↓ -100.0% Lower Than Last Year J -100.0% Lower Than Last Year J -100.0% Lower Than Last Year APRIL 2024 APRIL 2024 APRIL 2024