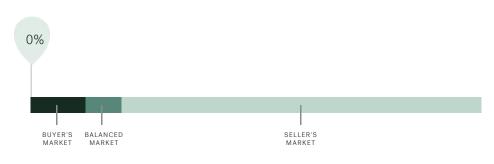

#### Market Status

Buyers Market

Chilliwack is currently a **Buyers Market**. This means that **less than 12%** of listings are sold within **30 days**. Buyers may have a **slight advantage** when negotiating prices.