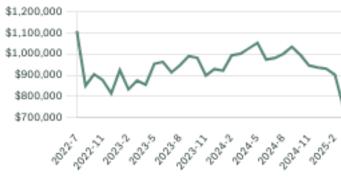

OUSES SINGLE FAMILY CONDOS Active Active Active Sales Sales Sales 0% 0% 0% **Buyers Market Buyers Market** Buyers Market HPI Benchmark Price (Average Price) HOUSES TOWNHOUSES CONDOMINIUMS No Sales No Sales No Sales (n) ±6 -100.0% Lower Than Last Month -100.0% Lower Than Last Month -100.0% Lower Than Last Month MARCH 2025 MARCH 2025 MARCH 2025 ↓ -100.0% Lower Than Last Year J -100.0% Lower Than Last Year J -100.0% Lower Than Last Year APRIL 2024 APRIL 2024 APRIL 2024

#### Market Share



## Chilliwack Single Family Houses

APRIL 2025 - 5 YEAR TREND

#### Market Status

Buyers Market

Chilliwack is currently a **Buyers Market**. This means that **less than 12%** of listings are sold within **30 days**. Buyers may have a **slight advantage** when negotiating prices.





#### Sales Price









Number of Transactions



ROYAL LEPAGE

## Chilliwack Single Family Townhomes

APRIL 2025 - 5 YEAR TREND

#### Market Status

Buyers Market

Chilliwack is currently a **Buyers Market**. This means that **less than 12%** of listings are sold within **30 days**. Buyers may have a **slight advantage** when negotiating prices.





ROYAL LEPAGE

#### Summary of Sales Price Change



#### Sales Price



#### Sales-to-Active Ratio



Number of Transactions



## Chilliwack Single Family Condos

APRIL 2025 - 5 YEAR TREND

#### Market Status

Buyers Market

Chilliwack is currently a **Buyers Market**. This means that **less than 12%** of listings are sold within **30 days**. Buyers may have a **slight advantage** when negotiating prices.





KLEIN II

ROYAL LEPAGE

#### Summary of Sales Pri