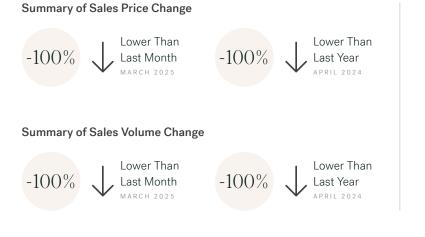

#### Sales-to-Active Ratio SINGLE FAMILY HOUSES SINGLE FAMILY TOWNHOUSES SINGLE FAMILY CONDOS Active Active Active Sales Sales Sales 0% 0% 0% **Buyers Market Buyers Market** Buyers Market HPI Benchmark Price (Average Price) HOUSES TOWNHOUSES CONDOMINIUMS No Sales No Sales No Sales (n) ±6 -100.0% Lower Than Last Month -100.0% Lower Than Last Month -100.0% Lower Than Last Month MARCH 2025 MARCH 2025 MARCH 2025 ↓ -100.0% Lower Than Last Year J -100.0% Lower Than Last Year J -100.0% Lower Than Last Year APRIL 2024 APRIL 2024 APRIL 2024

#### Summary of Sales Price Change