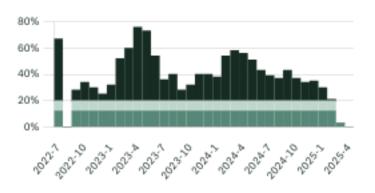

S SINGLE FAMILY CONDOS Active Active Active Sales Sales Sales 0% 0% 0% **Buyers Market Buyers Market** Buyers Market HPI Benchmark Price (Average Price) HOUSES TOWNHOUSES CONDOMINIUMS No Sales No Sales No Sales (n) ±6 -100.0% Lower Than Last Month -100.0% Lower Than Last Month -100.0% Lower Than Last Month MARCH 2025 MARCH 2025 MARCH 2025 ↓ -100.0% Lower Than Last Year J -100.0% Lower Than Last Year J -100.0% Lower Than Last Year APRIL 2024 APRIL 2024 APRIL 2024

#### Market Share



## Chilliwack Single Family Houses

APRIL 2025 - 5 YEAR TREND

#### Market Status

Buyers Market

Chilliwack is currently a **Buyers Market**. This means that **less than 12%** of listings are sold within **30 days**. Buyers may have a **slight advantage** when negotiating prices.





#### Sales Price









Number of Transactions



ROYAL LEPAGE

## Chilliwack Single Family Townhomes

APRIL 2025 - 5 YEAR TREND

#### Market Status

Buyers Market

Chilliwack is currently a **Buyers Market**. This means that **less than 12%** of listings are sold within **30 days**. Buyers may have a **slight advantage** when negotiating prices.





ROYAL LEPAGE

#### Summary of Sales Price Change



#### Sales Price



#### Sales-to-Active Ratio



Number of Transactions



## Chilliwack Single Family Condos

APRIL 2025 - 5 YEAR TREND

#### Market Status

Buyers Market

Chilliwack is currently a **Buyers Market**. This means that **less than 12%** of listings are sold within **30 days**. Buyers may have a **slight advantage** when negotiating prices.





KLEIN II

ROYAL LEPAGE

#### Summary of Sales Price C