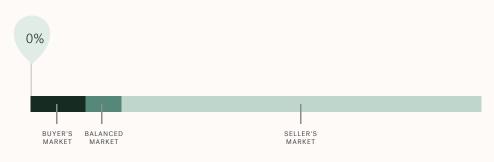

#### Market Status

Buyers Market

Chilliwack is currently a **Buyers Market**. This means that **less than 12%** of listings are sold within **30 days**. Buyers may have a **slight advantage** when negotiating prices.